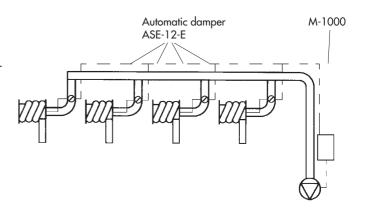

**3.** More than three exhaust reels equipped with auto-matic dampers and automatic fan starter. When using many exhaust reels a utilization factor of 0.25-0.50 is available which means that for example out of 12 exhaust reels 0.25 x 12 = 3 exhaust reels will be in use simultaneously. By use of the automatic damper ASE-12 E and a control box M-1000 the central fan can be dimensioned to fit smaller number of simultaneously used exhaust reels.