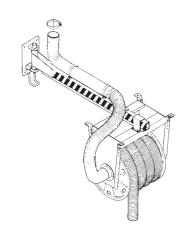

**4.** Exhaust reel mounting on swinging suspension arm. The combination of a swinging suspension arm and a power operated hose reel is a good solution when the reels needs to be moved between different workplaces. The exhaust reel can be connected to a central ducting or to a separate fan. The wall mounting bracket is prepared for the mounting of a fan.