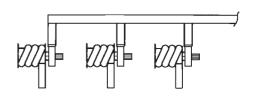

## Esempi di impianto - AIRUM - Bologna - tel 051 60 25 072

 The most simple solution is to use a power operated exhaust reel with separate fan which is activated using a switch on the control box.

2. Another solution is to use two or several power operated exhaust reels with separate fans. The fans are activated using separate switches on the control box.